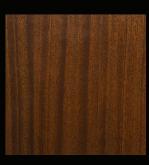

## VENEERS PRESERVING THE EXOTIC

Exotic wood species are hand-selected, specific to each project and finished using a state-of-the-art transparent staining process which tones the veneer to the desired color while preserving the natural beauty. The result is a truly one-of-a-kind and personalized kitchen that can never be duplicated.

### **VENEERS**

BUBINGA QUARTER CUT, GROTTO

WHITE OAK RIFT CUT, TRUFFLE GLAZE

PALDAO QUARTER CUT, NATURAL

WHITE OAK RIFT CUT, WHEAT

WALNUT FLAT CUT, CARAMEL

BIRDSEYE MAPLE, **TUDOR** 

WALNUT QUARTER CUT, TORTONA