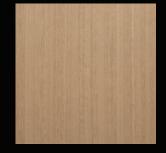

## VENEERS PRESERVING THE EXOTIC

Exotic wood species are hand-selected, specific to each project and finished using a state-of-the-art transparent staining process which tones the veneer to the desired color while preserving the natural beauty. The result is a truly one-of-a-kind and personalized kitchen that can never be duplicated.

### **VENEERS**

BUBINGA QUARTER CUT, GROTTO

WHITE OAK RIFT CUT, TRUFFLE GLAZE

PALDAO QUARTER CUT, NATURAL

WHITE OAK RIFT CUT, WHEAT

WALNUT FLAT CUT, CARAMEL

BIRDSEYE MAPLE, **TUDOR** 

WALNUT QUARTER CUT, TORTONA