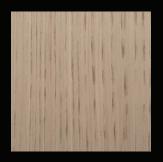

## VENEERS PRESERVING THE EXOTIC

Exotic wood species are hand-selected, specific to each project and finished using a state-of-the-art transparent staining process which tones the veneer to the desired color while preserving the natural beauty. The result is a truly one-of-a-kind and personalized kitchen that can never be duplicated.

### **VENEERS**

ANIGRE GROTTO

BIRDSEYE MAPLE, GROTTO

ENGLISH SYCAMORE, NATURAL

MACASSAR EBONY, ETUDE

POMMELE SAPELE, ETUDE

RIBBON MAHOGANY, ETUDE

SMOKED CEREJIERA, NATURAL

SMOKED EUCALYPTUS, NATURAL

AMERICAN APPLE PIE, NUTMEG

RIFT OAK WHEAT, FLAT BRUSHED

TAN AVODIRE, NATURAL

ELM FLAT CUT, FLINT

### **VENEERS**

BUBINGA QUARTER CUT, GROTTO

WHITE OAK RIFT CUT, TRUFFLE GLAZE

PALDAO QUARTER CUT, NATURAL

WHITE OAK RIFT CUT, WHEAT

WALNUT FLAT CUT, CARAMEL

BIRDSEYE MAPLE, **TUDOR** 

WALNUT QUARTER CUT, TORTONA

BLEACHED WOOD, NATURAL

ETUDE

WALNUT FLAT CUT,

WHITE OAK FLAT CUT, CHARCOAL GLAZE

WHITE OAK FLAT CUT, HEATHER

WHITE OAK RIFT CUT, GRAPHITE GLAZE