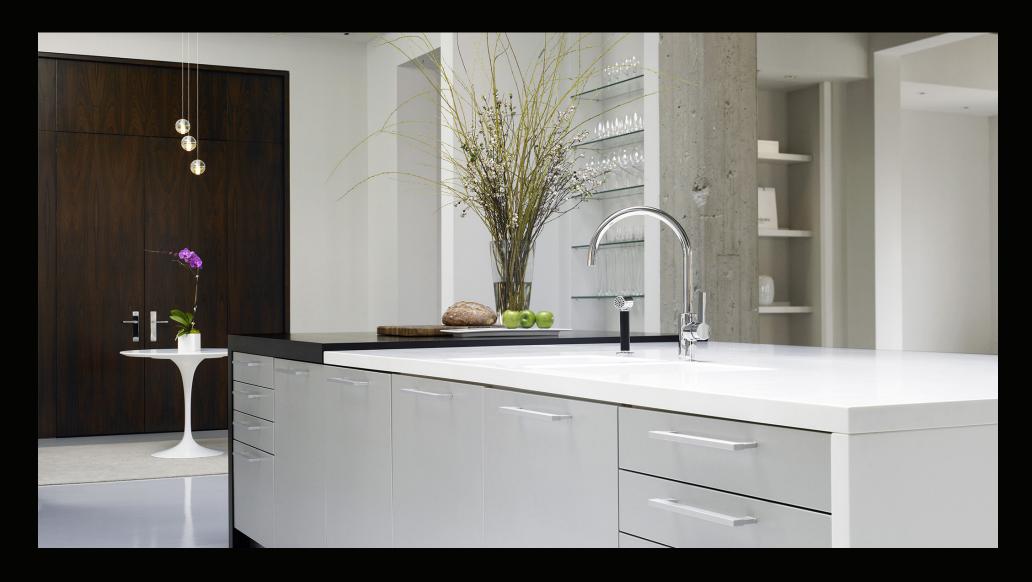

# PRODUCTS

INSIDE THE BOX.

Most NEFF finishes are protected by layers of acrylic urethane, deposited through a specialized process developed by the high-end automotive and aerospace industries.

### BEAUTY AT ITS TRUEST

The result of industry-leading one-to-one grain reproduction, these masterful products bring out the true beauty of exotic wood while leaving the tree in the forest. Choose from a palette of over 80 patterns available in a variety of textures. Add lustre with NEFF's low-sheen or hand-polished, high-gloss top coats. Our Euro-Laminates are available in Woodgrain, silk, and high-gloss finishes.