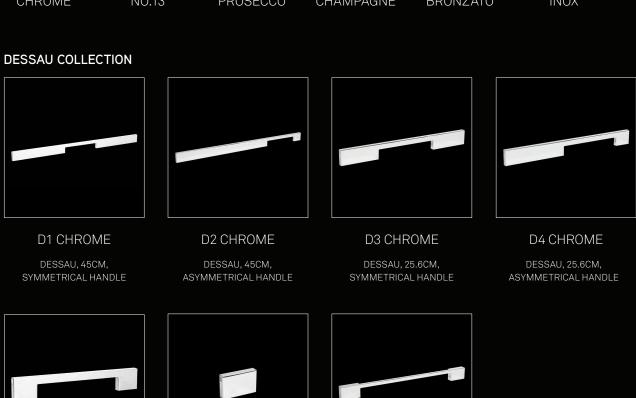

## HARDWARE A SPARK OF PERSONALITY

NEFF produces quality hardware varied in type, size and color that meets the high standards of its brand, complements the existing design vision and completes the final details.

### HARDWARE

#### **MATERIAL**

D5 CHROME DESSAU, 17.3CM, SYMMETRICAL HANDLE

D6 CHROME DESSAU, 4.5CM, KNOB

D7 CHROME DESSAU, 39CM, APPLIANCE HANDLE