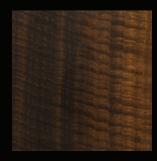

## VENEERS PRESERVING THE EXOTIC

Exotic wood species are hand-selected, specific to each project and finished using a state-of-the-art transparent staining process which tones the veneer to the desired color while preserving the natural beauty. The result is a truly one-of-a-kind and personalized kitchen that can never be duplicated.

BLEACHED WOOD, NATURAL

ETUDE

WALNUT FLAT CUT,

WHITE OAK FLAT CUT, CHARCOAL GLAZE

WHITE OAK FLAT CUT, HEATHER

WHITE OAK RIFT CUT, GRAPHITE GLAZE