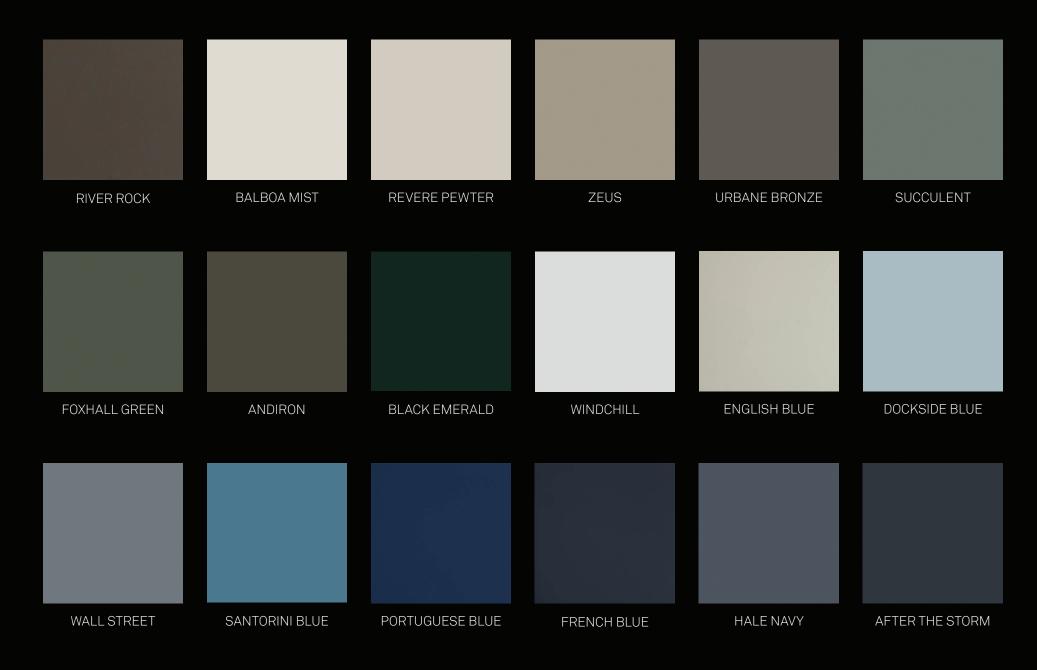

# PRODUCTS

INSIDE THE BOX.

Most NEFF finishes are protected by layers of acrylic urethane, deposited through a specialized process developed by the high-end automotive and aerospace industries.

### BEAUTY AT ITS TRUEST

The result of industry-leading one-to-one grain reproduction, these masterful products bring out the true beauty of exotic wood while leaving the tree in the forest. Choose from a palette of over 80 patterns available in a variety of textures. Add lustre with NEFF's low-sheen or hand-polished, high-gloss top coats. Our Euro-Laminates are available in Woodgrain, silk, and high-gloss finishes.

## PAINTS ELEVATING THE ARTIST'S PALETTE

Along with its full palette, NEFF offers bespoke colors and the ability to color match any custom paint. Baked on through a resoundingly integrative process, we only use BASF automobile paints, the very same ones used on Bentleys and private jets. They are durable, easy to clean and of the finest quality—finished in matte, silk or high-gloss.