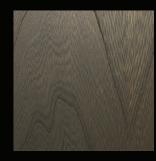

## VENEERS PRESERVING THE EXOTIC

Exotic wood species are hand-selected, specific to each project and finished using a state-of-the-art transparent staining process which tones the veneer to the desired color while preserving the natural beauty. The result is a truly one-of-a-kind and personalized kitchen that can never be duplicated.

BLEACHED WOOD, NATURAL

ETUDE

WALNUT FLAT CUT,

WHITE OAK FLAT CUT, CHARCOAL GLAZE

WHITE OAK FLAT CUT, HEATHER

WHITE OAK RIFT CUT, GRAPHITE GLAZE