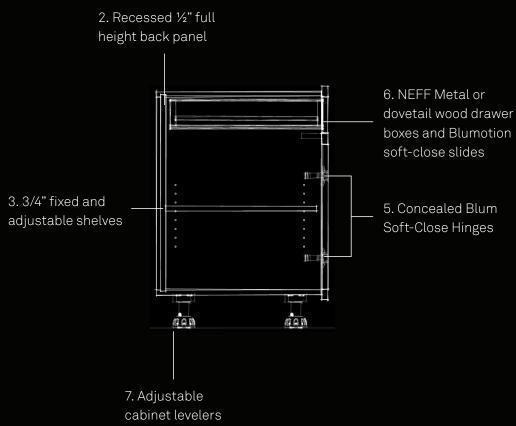

Standard Cabinet Interiors: All plywood, 34" Baltic Birch (layers running lengthwise and crosswise bonded with very low VOC/98% formaldehyde free phenolic resin). A recessed ½" full height back panel (recessed back with hanging brackets to accommodate a hanging rail\*). Fixed and adjustable shelves are stacked 3/4" thick, with tight and consistent 1/8" (3mm) reveals/spaces between all doors/drawer fronts allowing for bind free opening/closing of all facings and a very high-end, sleek look.

\*Optional hanging rail facilitates expedited leveling/assembling of Upper cabinets;

Concealed Hinges: Blum, Soft-close, 6-way adjustability, attached directly to cabinet gables/walls.

Drawer Box and Slides: NEFF exclusive, Metal or dovetail wood. Slides are premium Blum, steel, side mounted, full extension, featuring Blumotion soft-close. Side to side, up/down, front/back adjustability.

Adjustable Cabinet Levelers: Easily adjustable up/down from the standard of 4" (102mm). Toe kick is provided in lengths—to be cut and assembled in the field to minimize the number of seams and provide a highly customized aesthetic;