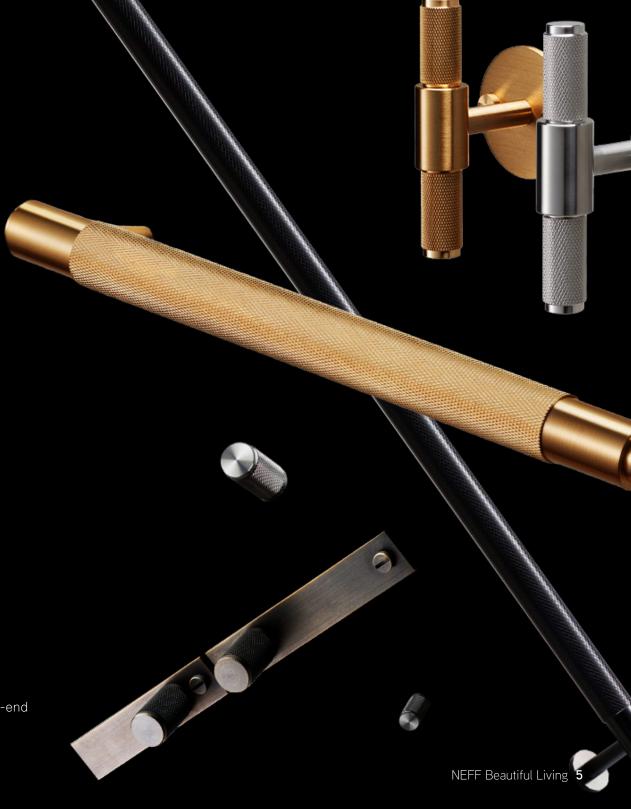

## HARDWARE A SPARK OF PERSONALITY

NEFF produces quality hardware varied in type, size and color that meets the high standards of its brand, complements the existing design vision and completes the final details.

### HARDWARE

#### **MATERIAL**

D5 CHROME DESSAU, 17.3CM, SYMMETRICAL HANDLE

D6 CHROME DESSAU, 4.5CM, KNOB

D7 CHROME DESSAU, 39CM, APPLIANCE HANDLE