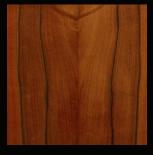

## VENEERS PRESERVING THE EXOTIC

Exotic wood species are hand-selected, specific to each project and finished using a state-of-the-art transparent staining process which tones the veneer to the desired color while preserving the natural beauty. The result is a truly one-of-a-kind and personalized kitchen that can never be duplicated.

### **VENEERS**

ANIGRE GROTTO

BIRDSEYE MAPLE, GROTTO

ENGLISH SYCAMORE, NATURAL

MACASSAR EBONY, ETUDE

POMMELE SAPELE, ETUDE

RIBBON MAHOGANY, ETUDE

SMOKED CEREJIERA, NATURAL