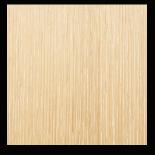

## VENEERS PRESERVING THE EXOTIC

Exotic wood species are hand-selected, specific to each project and finished using a state-of-the-art transparent staining process which tones the veneer to the desired color while preserving the natural beauty. The result is a truly one-of-a-kind and personalized kitchen that can never be duplicated.

SMOKED EUCALYPTUS, NATURAL

AMERICAN APPLE PIE, NUTMEG

RIFT OAK WHEAT, FLAT BRUSHED

TAN AVODIRE, NATURAL

ELM FLAT CUT, FLINT