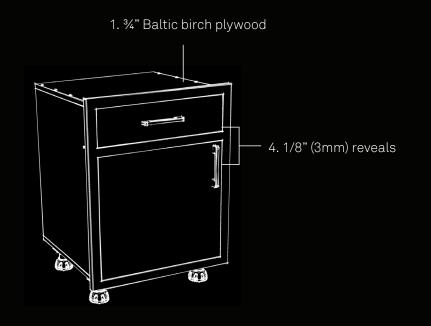

#### STANDARD FEATURES AND BENEFITS

Construction: European Frameless, with full overlay doors/drawer fronts, NEFF has a unique approach to construction. Our panel system attaches sections of varying thickness to exposed cabinets ends and provide a furniture quality fit and finish. Steel Confirmat screws (dowels) with no glue/staples are used in assembly, and full top and bottom weight bearing with sides (gables) between provides the ultimate in strength and structural integrity (ideal for carrying the load of heavy countertops). Owing to the screwed construction, cabinet boxes can be easily disassembled, modified (on-site obstacles/pipe chases, etc.) and re-assembled, staying square during delivery and installation.

Standard Cabinet Interiors: All plywood, 34" Baltic Birch (layers running lengthwise and crosswise bonded with very low VOC/98% formaldehyde free phenolic resin). A recessed ½" full height back panel (recessed back with hanging brackets to accommodate a hanging rail\*). Fixed and adjustable shelves are stacked 3/4" thick, with tight and consistent 1/8" (3mm) reveals/spaces between all doors/drawer fronts allowing for bind free opening/closing of all facings and a very high-end, sleek look.