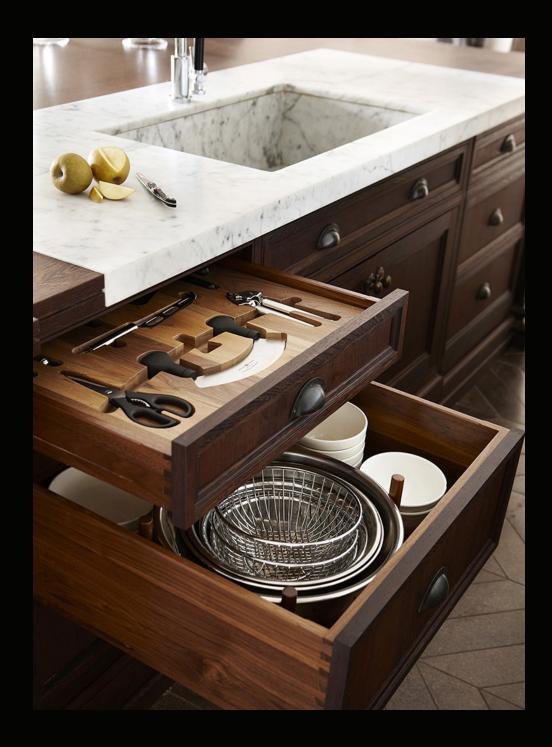

# ACCESSORIES THE LIVING CREATION

NEFF's custom accessories and inserts are the finishing touches. Offering the top names in the industry, NEFF introduces these established relationships to the client. In the end, pieces of perfection will always find each other.

#### DRAWER ACCESSORIES

1 COMPARTMENT FRAME, WALNUT

1 COMPARTMENT FRAME, WALNUT

2 COMPARTMENT FRAME, WALNUT

5 COMPARTMENT FRAME, WALNUT

WRAP HOLDER, WALNUT

KNIFE ORGANIZER, WALNUT

4 COMPARTMENT DEEP FRAME, WALNUT

10 COMPARTMENT DEEP FRAME, WALNUT

1 COMPARTMENT BOX, WALNUT

DIVIDER, WALNUT

DISH PEG INSERT, WALNUT

PLATE HOLDER MEDIUM, WALNUT