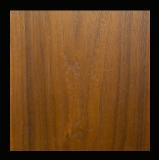

## VENEERS PRESERVING THE EXOTIC

Exotic wood species are hand-selected, specific to each project and finished using a state-of-the-art transparent staining process which tones the veneer to the desired color while preserving the natural beauty. The result is a truly one-of-a-kind and personalized kitchen that can never be duplicated.

### **VENEERS**

ANIGRE GROTTO

BIRDSEYE MAPLE, GROTTO

ENGLISH SYCAMORE, NATURAL

MACASSAR EBONY, ETUDE

POMMELE SAPELE, ETUDE

RIBBON MAHOGANY, ETUDE

SMOKED CEREJIERA, NATURAL

SMOKED EUCALYPTUS, NATURAL

AMERICAN APPLE PIE, NUTMEG

RIFT OAK WHEAT, FLAT BRUSHED

TAN AVODIRE, NATURAL

ELM FLAT CUT, FLINT

### **VENEERS**

BUBINGA QUARTER CUT, GROTTO

WHITE OAK RIFT CUT, TRUFFLE GLAZE

PALDAO QUARTER CUT, NATURAL

WHITE OAK RIFT CUT, WHEAT

WALNUT FLAT CUT, CARAMEL

BIRDSEYE MAPLE, **TUDOR** 

WALNUT QUARTER CUT, TORTONA

BLEACHED WOOD, NATURAL

ETUDE

WALNUT FLAT CUT,

WHITE OAK FLAT CUT, CHARCOAL GLAZE

WHITE OAK FLAT CUT, HEATHER

WHITE OAK RIFT CUT, GRAPHITE GLAZE