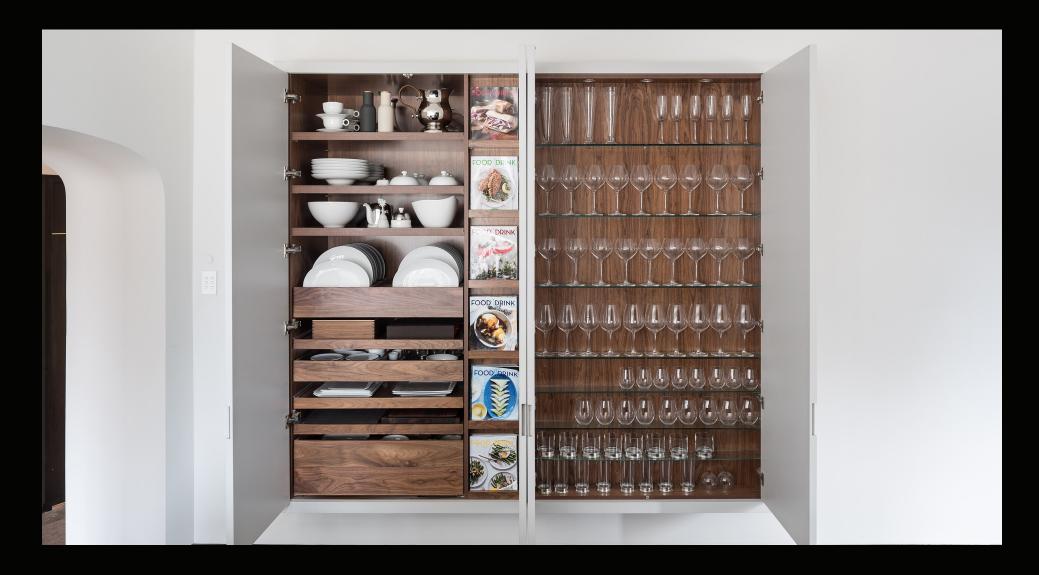

# ACCESSORIES THE LIVING CREATION

NEFF's custom accessories and inserts are the finishing touches. Offering the top names in the industry, NEFF introduces these established relationships to the client. In the end, pieces of perfection will always find each other.

### **ACCESSORIES**

#### MATERIAL

WALNUT

OAK

#### DRAWER ACCESSORIES

1 COMPARTMENT FRAME, WALNUT

1 COMPARTMENT FRAME, WALNUT

2 COMPARTMENT FRAME, WALNUT

5 COMPARTMENT FRAME, WALNUT

WRAP HOLDER, WALNUT

KNIFE ORGANIZER, WALNUT

4 COMPARTMENT DEEP FRAME, WALNUT

10 COMPARTMENT DEEP FRAME, WALNUT

1 COMPARTMENT BOX, WALNUT

DIVIDER, WALNUT

DISH PEG INSERT, WALNUT

PLATE HOLDER MEDIUM, WALNUT