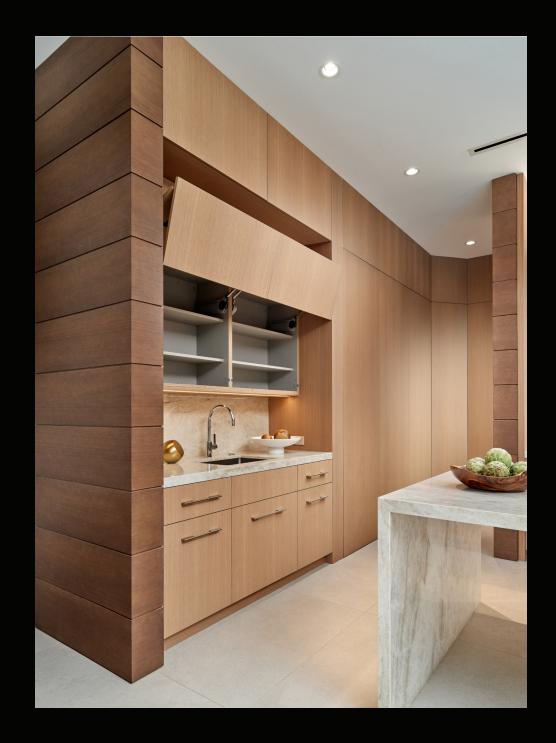

## VENEERS PRESERVING THE EXOTIC

Exotic wood species are hand-selected, specific to each project and finished using a state-of-the-art transparent staining process which tones the veneer to the desired color while preserving the natural beauty. The result is a truly one-of-a-kind and personalized kitchen that can never be duplicated.

# INTERIOR FINISHES

GIVE VOICE TO EVERY INCH

The variety of finishes casts attention within. NEFF's custom interior finishes highlight that which is often overlooked and manufactures the transformative. Design from the inside out.