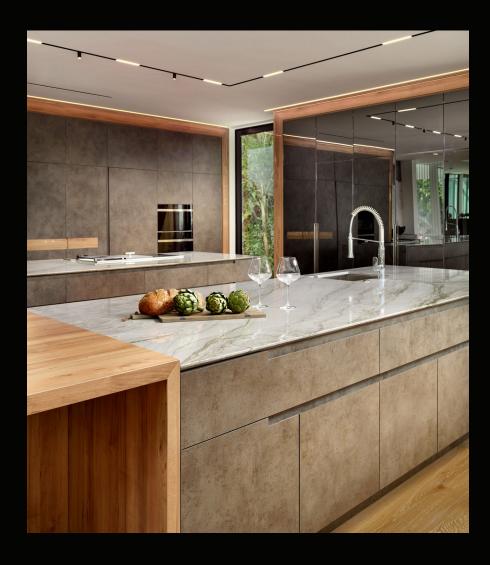

# PRODUCTS

INSIDE THE BOX.

Most NEFF finishes are protected by layers of acrylic urethane, deposited through a specialized process developed by the high-end automotive and aerospace industries.

### BEAUTY AT ITS TRUEST

The result of industry-leading one-to-one grain reproduction, these masterful products bring out the true beauty of exotic wood while leaving the tree in the forest. Choose from a palette of over 80 patterns available in a variety of textures. Add lustre with NEFF's low-sheen or hand-polished, high-gloss top coats. Our Euro-Laminates are available in Woodgrain, silk, and high-gloss finishes.

## VENEERS PRESERVING THE EXOTIC

Exotic wood species are hand-selected, specific to each project and finished using a state-of-the-art transparent staining process which tones the veneer to the desired color while preserving the natural beauty. The result is a truly one-of-a-kind and personalized kitchen that can never be duplicated.