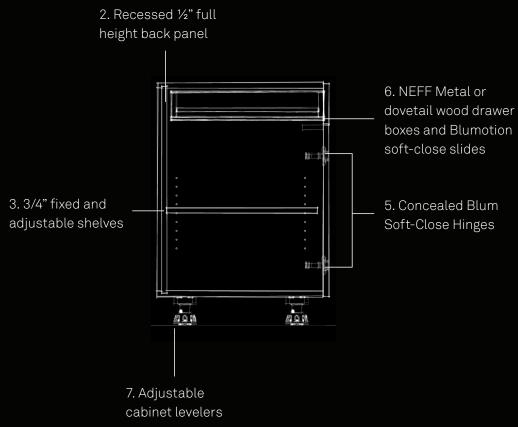

Standard Cabinet Interiors: All plywood, 34" Baltic Birch (layers running lengthwise and crosswise bonded with very low VOC/98% formaldehyde free phenolic resin). A recessed ½" full height back panel (recessed back with hanging brackets to accommodate a hanging rail\*). Fixed and adjustable shelves are stacked 3/4" thick, with tight and consistent 1/8" (3mm) reveals/spaces between all doors/drawer fronts allowing for bind free opening/closing of all facings and a very high-end, sleek look.

\*Optional hanging rail facilitates expedited leveling/assembling of Upper cabinets;

Concealed Hinges: Blum, Soft-close, 6-way adjustability, attached directly to cabinet gables/walls.

Drawer Box and Slides: NEFF exclusive, Metal or dovetail wood. Slides are premium Blum, steel, side mounted, full extension, featuring Blumotion soft-close. Side to side, up/down, front/back adjustability.

Adjustable Cabinet Levelers: Easily adjustable up/down from the standard of 4" (102mm). Toe kick is provided in lengths—to be cut and assembled in the field to minimize the number of seams and provide a highly customized aesthetic;