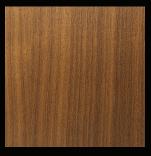

## VENEERS PRESERVING THE EXOTIC

Exotic wood species are hand-selected, specific to each project and finished using a state-of-the-art transparent staining process which tones the veneer to the desired color while preserving the natural beauty. The result is a truly one-of-a-kind and personalized kitchen that can never be duplicated.

### **VENEERS**

ANIGRE GROTTO

BIRDSEYE MAPLE, GROTTO

ENGLISH SYCAMORE, NATURAL

MACASSAR EBONY, ETUDE

POMMELE SAPELE, ETUDE

RIBBON MAHOGANY, ETUDE

SMOKED CEREJIERA, NATURAL

SMOKED EUCALYPTUS, NATURAL

AMERICAN APPLE PIE, NUTMEG

RIFT OAK WHEAT, FLAT BRUSHED

TAN AVODIRE, NATURAL

ELM FLAT CUT, FLINT

### **VENEERS**

BUBINGA QUARTER CUT, GROTTO

WHITE OAK RIFT CUT, TRUFFLE GLAZE

PALDAO QUARTER CUT, NATURAL

WHITE OAK RIFT CUT, WHEAT

WALNUT FLAT CUT, CARAMEL

BIRDSEYE MAPLE, **TUDOR** 

WALNUT QUARTER CUT, TORTONA

BLEACHED WOOD, NATURAL

ETUDE

WALNUT FLAT CUT,

WHITE OAK FLAT CUT, CHARCOAL GLAZE

WHITE OAK FLAT CUT, HEATHER

WHITE OAK RIFT CUT, GRAPHITE GLAZE