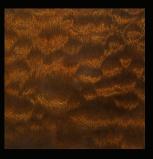

## VENEERS PRESERVING THE EXOTIC

Exotic wood species are hand-selected, specific to each project and finished using a state-of-the-art transparent staining process which tones the veneer to the desired color while preserving the natural beauty. The result is a truly one-of-a-kind and personalized kitchen that can never be duplicated.

### **VENEERS**

ANIGRE GROTTO

BIRDSEYE MAPLE, GROTTO

ENGLISH SYCAMORE, NATURAL

MACASSAR EBONY, ETUDE

POMMELE SAPELE, ETUDE

RIBBON MAHOGANY, ETUDE

SMOKED CEREJIERA, NATURAL