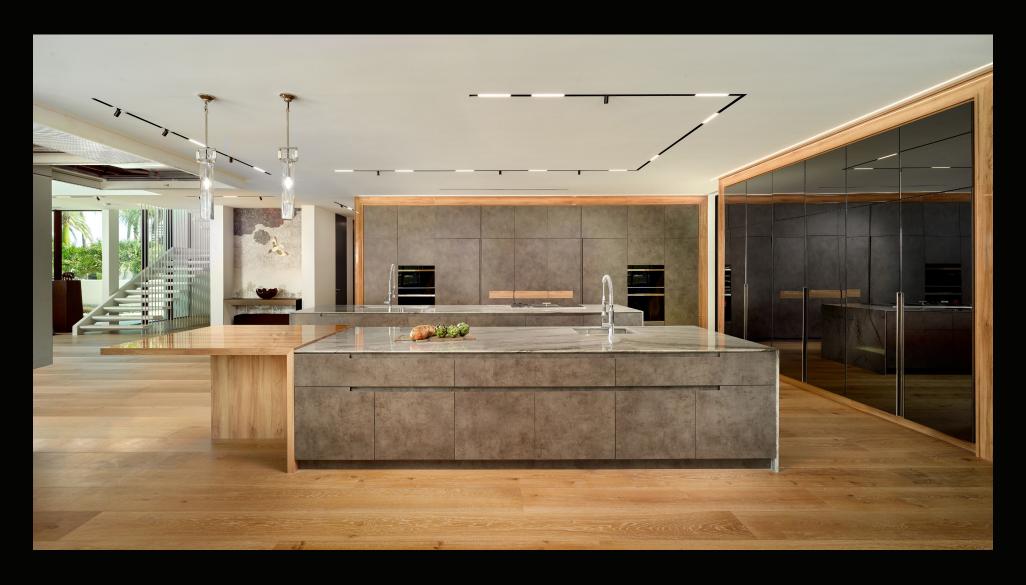

# PRODUCTS

INSIDE THE BOX.

Most NEFF finishes are protected by layers of acrylic urethane, deposited through a specialized process developed by the high-end automotive and aerospace industries.

### BEAUTY AT ITS TRUEST

The result of industry-leading one-to-one grain reproduction, these masterful products bring out the true beauty of exotic wood while leaving the tree in the forest. Choose from a palette of over 80 patterns available in a variety of textures. Add lustre with NEFF's low-sheen or hand-polished, high-gloss top coats. Our Euro-Laminates are available in Woodgrain, silk, and high-gloss finishes.

## PAINTS ELEVATING THE ARTIST'S PALETTE

Along with its full palette, NEFF offers bespoke colors and the ability to color match any custom paint. Baked on through a resoundingly integrative process, we only use BASF automobile paints, the very same ones used on Bentleys and private jets. They are durable, easy to clean and of the finest quality—finished in matte, silk or high-gloss.

## VENEERS PRESERVING THE EXOTIC

Exotic wood species are hand-selected, specific to each project and finished using a state-of-the-art transparent staining process which tones the veneer to the desired color while preserving the natural beauty. The result is a truly one-of-a-kind and personalized kitchen that can never be duplicated.