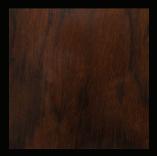

## VENEERS PRESERVING THE EXOTIC

Exotic wood species are hand-selected, specific to each project and finished using a state-of-the-art transparent staining process which tones the veneer to the desired color while preserving the natural beauty. The result is a truly one-of-a-kind and personalized kitchen that can never be duplicated.

SMOKED EUCALYPTUS, NATURAL

AMERICAN APPLE PIE, NUTMEG

RIFT OAK WHEAT, FLAT BRUSHED

TAN AVODIRE, NATURAL

ELM FLAT CUT, FLINT