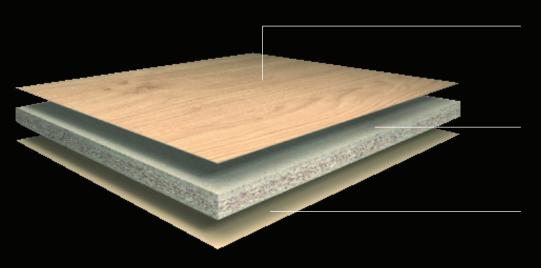

#### PRODUCT CONSTRUCTION

Melamine resin-impregnated decorative paper

Eurospan Particleboard

Melamine resin-impregnated decorative paper

#### NEFF PLYWOOD WITH VINYL INTERIORS

- 3/4" (19mm) Baltic Water Resistant Plywood base, top, sides
- 1/2" (12mm) Baltic Water Resistant Plywood back
- Screwed base construction

#### NEFF PLYWOOD WITH PRE-FINISHED VENEER

- 3/4" (19mm) Pre Finished Maple or Walnut Plywood base, top, sides
- 1/2" (12mm) Pre Finished Maple or Walnut Plywood back
- Screwed base construction