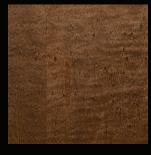

## VENEERS PRESERVING THE EXOTIC

Exotic wood species are hand-selected, specific to each project and finished using a state-of-the-art transparent staining process which tones the veneer to the desired color while preserving the natural beauty. The result is a truly one-of-a-kind and personalized kitchen that can never be duplicated.

### **VENEERS**

ANIGRE GROTTO

BIRDSEYE MAPLE, GROTTO

ENGLISH SYCAMORE, NATURAL

MACASSAR EBONY, ETUDE

POMMELE SAPELE, ETUDE

RIBBON MAHOGANY, ETUDE

SMOKED CEREJIERA, NATURAL

SMOKED EUCALYPTUS, NATURAL

AMERICAN APPLE PIE, NUTMEG

RIFT OAK WHEAT, FLAT BRUSHED

TAN AVODIRE, NATURAL

ELM FLAT CUT, FLINT

### **VENEERS**

BUBINGA QUARTER CUT, GROTTO

WHITE OAK RIFT CUT, TRUFFLE GLAZE

PALDAO QUARTER CUT, NATURAL

WHITE OAK RIFT CUT, WHEAT

WALNUT FLAT CUT, CARAMEL

BIRDSEYE MAPLE, **TUDOR** 

WALNUT QUARTER CUT, TORTONA

BLEACHED WOOD, NATURAL

ETUDE

WALNUT FLAT CUT,

WHITE OAK FLAT CUT, CHARCOAL GLAZE

WHITE OAK FLAT CUT, HEATHER

WHITE OAK RIFT CUT, GRAPHITE GLAZE