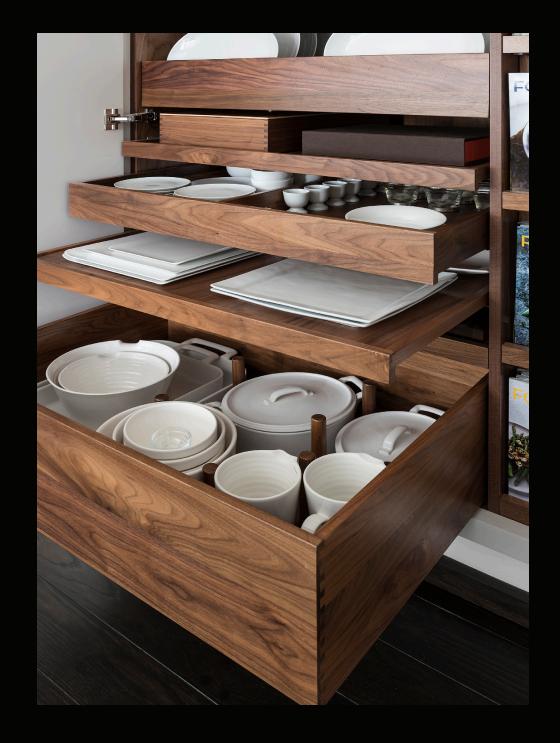

#### DRAWER ACCESSORIES

1 COMPARTMENT FRAME, WALNUT

1 COMPARTMENT FRAME, WALNUT

2 COMPARTMENT FRAME, WALNUT

5 COMPARTMENT FRAME, WALNUT

WRAP HOLDER, WALNUT

KNIFE ORGANIZER, WALNUT

4 COMPARTMENT DEEP FRAME, WALNUT

10 COMPARTMENT DEEP FRAME, WALNUT

1 COMPARTMENT BOX, WALNUT

DIVIDER, WALNUT

DISH PEG INSERT, WALNUT

PLATE HOLDER MEDIUM, WALNUT