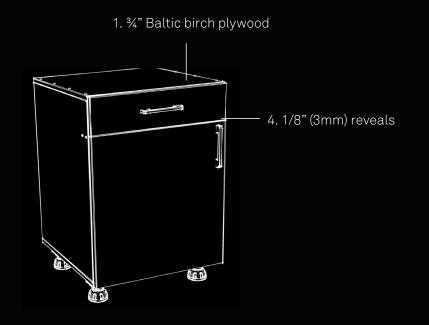

Standard Cabinet Interiors: All plywood, 34" Baltic Birch (layers running lengthwise and crosswise bonded with very low VOC/98% formaldehyde free phenolic resin). A recessed ½" full height back panel (recessed back with hanging brackets to accommodate a hanging rail\*). Fixed and adjustable shelves are stacked 3/4" thick, with tight and consistent 1/8" (3mm) reveals/spaces between all doors/drawer fronts allowing for bind free opening/closing of all facings and a very high-end, sleek look.