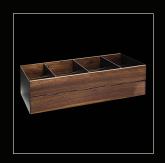

#### DRAWER ACCESSORIES

1 COMPARTMENT FRAME, WALNUT

1 COMPARTMENT FRAME, WALNUT

2 COMPARTMENT FRAME, WALNUT

5 COMPARTMENT FRAME, WALNUT

WRAP HOLDER, WALNUT

KNIFE ORGANIZER, WALNUT

4 COMPARTMENT DEEP FRAME, WALNUT

10 COMPARTMENT DEEP FRAME, WALNUT

1 COMPARTMENT BOX, WALNUT

DIVIDER, WALNUT

DISH PEG INSERT, WALNUT

PLATE HOLDER MEDIUM, WALNUT