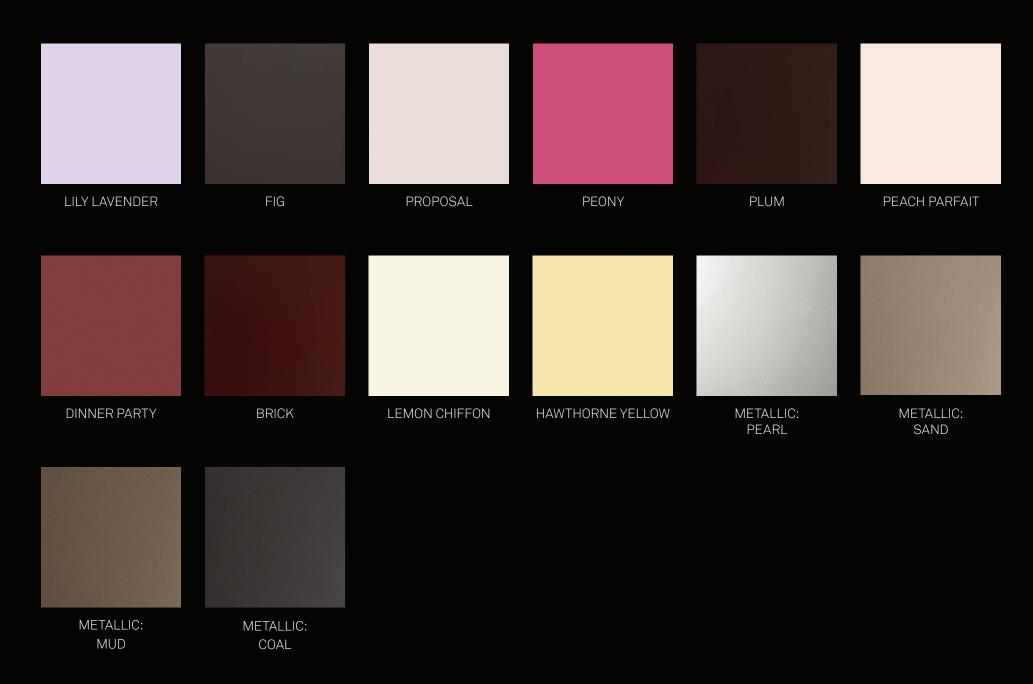

## PAINTS ELEVATING THE ARTIST'S PALETTE

Along with its full palette, NEFF offers bespoke colors and the ability to color match any custom paint. Baked on through a resoundingly integrative process, we only use BASF automobile paints, the very same ones used on Bentleys and private jets. They are durable, easy to clean and of the finest quality—finished in matte, silk or high-gloss.

#### **BASF AUTOMOTIVE PAINT**

- UNO technology performs and exceeds to American Architectural Manufacturers Association's publication numbers.
- UNO HD can produce varying degrees of gloss. Custom colours are available in both conventional and Low VOC options.
- Offers heat management coatings using special pigment technology. This reduces heat absorption in dark colours and lowers surface temperature strain, providing coatings with longer service life.
- Recommended for use on prepared aluminum, steel, plastics and composite substrates.
- Along with its full palette, NEFF offers bespoke colours and the ability to colour match any custom paint. Baked on through a resoundingly integrative process, we only use BASF automobile paint, the very same ones used on Bentleys and private jets. They are durable, easy to clean and of the finest quality—finished in matte, silk or high-gloss.