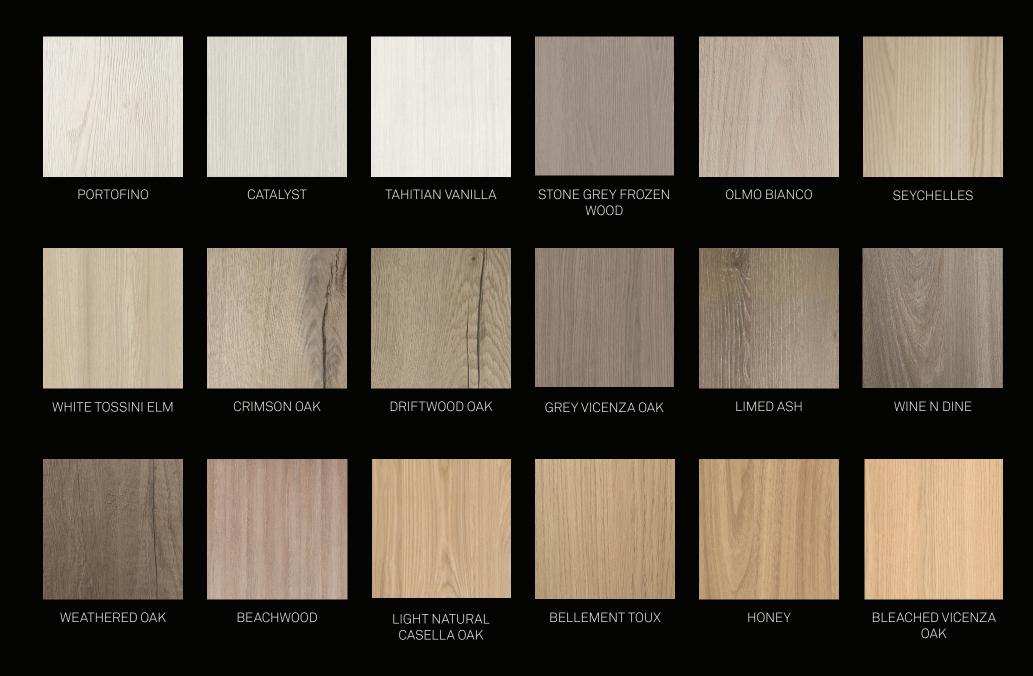

### BEAUTY AT ITS TRUEST

The result of industry-leading one-to-one grain reproduction, these masterful products bring out the true beauty of exotic wood while leaving the tree in the forest. Choose from a palette of over 80 patterns available in a variety of textures. Add lustre with NEFF's low-sheen or hand-polished, high-gloss top coats. Our Euro-Laminates are available in Woodgrain, silk, and high-gloss finishes.