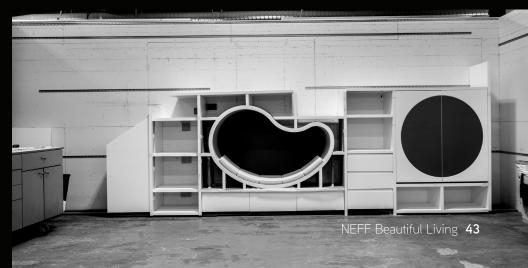

# PRODUCTS

INSIDE THE BOX.

Most NEFF finishes are protected by layers of acrylic urethane, deposited through a specialized process developed by the high-end automotive and aerospace industries.

### BEAUTY AT ITS TRUEST

The result of industry-leading one-to-one grain reproduction, these masterful products bring out the true beauty of exotic wood while leaving the tree in the forest. Choose from a palette of over 80 patterns available in a variety of textures. Add lustre with NEFF's low-sheen or hand-polished, high-gloss top coats. Our Euro-Laminates are available in Woodgrain, silk, and high-gloss finishes.