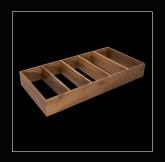

#### DRAWER ACCESSORIES

1 COMPARTMENT FRAME, WALNUT

1 COMPARTMENT FRAME, WALNUT

2 COMPARTMENT FRAME, WALNUT

5 COMPARTMENT FRAME, WALNUT

WRAP HOLDER, WALNUT

KNIFE ORGANIZER, WALNUT

4 COMPARTMENT DEEP FRAME, WALNUT

10 COMPARTMENT DEEP FRAME, WALNUT

1 COMPARTMENT BOX, WALNUT

DIVIDER, WALNUT

DISH PEG INSERT, WALNUT

PLATE HOLDER MEDIUM, WALNUT