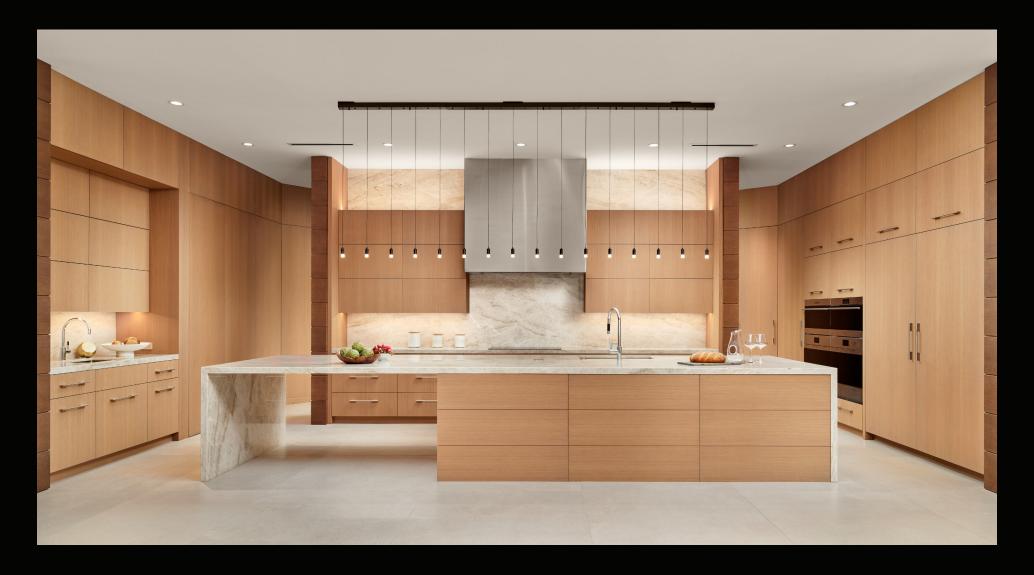

## VENEERS PRESERVING THE EXOTIC

Exotic wood species are hand-selected, specific to each project and finished using a state-of-the-art transparent staining process which tones the veneer to the desired color while preserving the natural beauty. The result is a truly one-of-a-kind and personalized kitchen that can never be duplicated.

### **VENEERS**

ANIGRE GROTTO

BIRDSEYE MAPLE, GROTTO

ENGLISH SYCAMORE, NATURAL

MACASSAR EBONY, ETUDE

POMMELE SAPELE, ETUDE

RIBBON MAHOGANY, ETUDE

SMOKED CEREJIERA, NATURAL